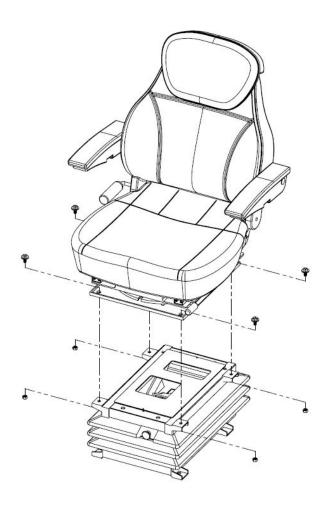

## Installation Instructions for KM 1005 Uni Pro Seat & Suspension in Ford-New Holland 7410 - TW Series Tractors

Phone: 1.800.328.1752 / Website: www.tractorseats.com

- Remove the original seat and suspension assembly from the tractor.
- Bolt the suspension assembly to the tractor cab deck with original bolts from step 1. Drilling may be required.
- Bolt the seat and swivel assembly to the suspension assembly using spacers and M8 bolts and nuts provided in the bolt bag. (Mechanical suspensions will not use nuts.)
- Locate power cable coming from the lower part of the suspension and connect to 12v power source from tractor.